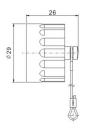

## WA22J4TE2

WA 22 male cable connector 3+PE, screw termination

#### **WA22J7TE1**

WA 22 male cable connector 6+PE, solder termination

## WA22K4Z2

WA 22 female panel connector 3+PE, screw termination

## WA22K7Z1

WA 22 female panel connector 6+PE, solder termination