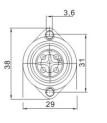

## WA22K4Z2

WA 22 female panel connector 3+PE, screw termination

## WA22K7Z1

WA 22 female panel connector 6+PE, solder termination