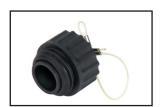

|
| IP rating             | IP67                          | IP67                           |





## WA22J4TE2

WA 22 male cable connector 3+PE, screw termination





#### **WA22J7TE1**

WA 22 male cable connector 6+PE, solder termination



## WA22K4Z2

WA 22 female panel connector 3+PE, screw termination



## WA22K7Z1

WA 22 female panel connector 6+PE, solder termination











# MBS CONNECT

# WATERPROOF CONNECTIVITY

# **IP67 CIRCULAR THREADED CONNECTORS, PLASTIC**





## WA22K4ZE2

WA 22 female cable connector 3+PE, screw termination





## WA22K7ZE1

WA 22 female cable connector 6+PE, solder termination





## WA22J4Z2

WA 22 male panel connector 3+PE, screw termination





# WA22J7Z1

WA 22 male panel connector 6+PE, solder termination





# WA22G1

Сар



# WA22G2

Сар