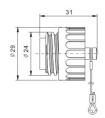

## WA22K4ZE2

WA 22 female cable connector 3+PE, screw termination

## WA22K7ZE1

WA 22 female cable connector 6+PE, solder termination

## WA22J4Z2

WA 22 male panel connector 3+PE, screw termination

# WA22J7Z1

WA 22 male panel connector 6+PE, solder termination