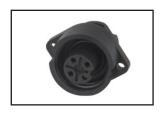

## WA22K4Z2

WA 22 female panel connector 3+PE, screw termination

## WA22K4ZE2

WA 22 female cable connector 3+PE, screw termination