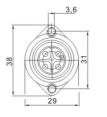

# **IP67 CIRCULAR THREADED CONNECTORS, PLASTIC**

| Specification         |                               |                                |
|-----------------------|-------------------------------|--------------------------------|
| Number of Contact     | 3+PE                          | 6+PE                           |
| Termination           | Screw                         | Solder                         |
| Wire size             | Max 2.5mm <sup>2</sup> /AWG14 | Max 0.75mm <sup>2</sup> /AWG18 |
| Rated voltage (V)     | 400V                          | 250V                           |
| Rated current (A)     | 16A                           | 10A                            |
| Shell material        | Nylon66, fire resistance: V-0 | Nylon66, fire resistance: V-0  |
| Contact material      | Brass with gold plating       | Brass with gold plating        |
| Cable outlet diameter | 6, 8, 10mm                    | 6, 8, 10mm                     |
| IP rating             | IP67                          | IP67                           |