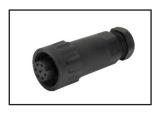

## WA22J4TE2

WA 22 male cable connector 3+PE, screw termination

#### **WA22J7TE1**

WA 22 male cable connector 6+PE, solder termination