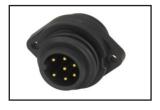

#### **WA22J7TE1**

WA 22 male cable connector 6+PE, solder termination

## WA22K7ZE1

WA 22 female cable connector 6+PE, solder termination