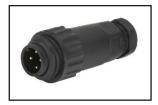

## WA22J4TE2

WA 22 male cable connector 3+PE, screw termination

#### **WA22J7TE1**

WA 22 male cable connector 6+PE, solder termination