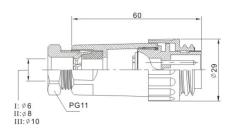

# **IP67 CIRCULAR THREADED CONNECTORS, PLASTIC**

| Specification         |                               |                                |
|-----------------------|-------------------------------|--------------------------------|
| Number of Contact     | 3+PE                          | 6+PE                           |
| Termination           | Screw                         | Solder                         |
| Wire size             | Max 2.5mm <sup>2</sup> /AWG14 | Max 0.75mm <sup>2</sup> /AWG18 |
| Rated voltage (V)     | 400V                          | 250V                           |
| Rated current (A)     | 16A                           | 10A                            |
| Shell material        | Nylon66, fire resistance: V-0 | Nylon66, fire resistance: V-0  |
| Contact material      | Brass with gold plating       | Brass with gold plating        |
| Cable outlet diameter | 6, 8, 10mm                    | 6, 8, 10mm                     |
| IP rating             | IP67                          | IP67                           |