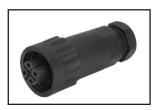

## WA22J4TE2

WA 22 male cable connector 3+PE, screw termination

#### **WA22J7TE1**

WA 22 male cable connector 6+PE, solder termination

## WA22J4Z2

WA 22 male panel connector 3+PE, screw termination

# WA22J7Z1

WA 22 male panel connector 6+PE, solder termination