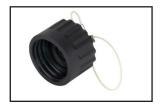

| 6, 8, 10mm                     |
| IP rating             | IP67                          | IP67                           |





## WA22J4TE2

WA 22 male cable connector 3+PE, screw termination





#### **WA22J7TE1**

WA 22 male cable connector 6+PE, solder termination



## WA22K4Z2

WA 22 female panel connector 3+PE, screw termination



## WA22K7Z1

WA 22 female panel connector 6+PE, solder termination











# MBS CONNECT

# WATERPROOF CONNECTIVITY

# **IP67 CIRCULAR THREADED CONNECTORS, PLASTIC**





## WA22K4ZE2

WA 22 female cable connector 3+PE, screw termination





## WA22K7ZE1

WA 22 female cable connector 6+PE, solder termination





## WA22J4Z2

WA 22 male panel connector 3+PE, screw termination





# WA22J7Z1

WA 22 male panel connector 6+PE, solder termination





# WA22G1

Сар



# WA22G2

Сар