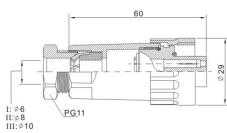

## WA22J4TE2

WA 22 male cable connector 3+PE, screw termination

#### **WA22J7TE1**

WA 22 male cable connector 6+PE, solder termination