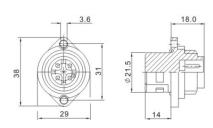

## WA22K4Z2

WA 22 female panel connector 3+PE, screw termination

## WA22K7Z1

WA 22 female panel connector 6+PE, solder termination