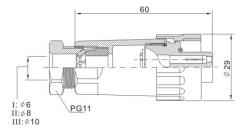

## WA22J4Z2

WA 22 male panel connector 3+PE, screw termination

# WA22J7Z1

WA 22 male panel connector 6+PE, solder termination