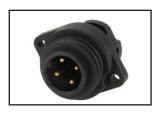

## WA22J4Z2

WA 22 male panel connector 3+PE, screw termination

# WA22J7Z1

WA 22 male panel connector 6+PE, solder termination