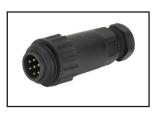

Termination           | Screw                         | Solder                         |
| Wire size             | Max 2.5mm <sup>2</sup> /AWG14 | Max 0.75mm <sup>2</sup> /AWG18 |
| Rated voltage (V)     | 400V                          | 250V                           |
| Rated current (A)     | 16A                           | 10A                            |
| Shell material        | Nylon66, fire resistance: V-0 | Nylon66, fire resistance: V-0  |
| Contact material      | Brass with gold plating       | Brass with gold plating        |
| Cable outlet diameter | 6, 8, 10mm                    | 6, 8, 10mm                     |
| IP rating             | IP67                          | IP67                           |





## WA22J4TE2

WA 22 male cable connector 3+PE, screw termination





#### **WA22J7TE1**

WA 22 male cable connector 6+PE, solder termination



## WA22K4Z2

WA 22 female panel connector 3+PE, screw termination



## WA22K7Z1

WA 22 female panel connector 6+PE, solder termination











# MBS CONNECT

# WATERPROOF CONNECTIVITY

# **IP67 CIRCULAR THREADED CONNECTORS, PLASTIC**





## WA22K4ZE2

WA 22 female cable connector 3+PE, screw termination





## WA22K7ZE1

WA 22 female cable connector 6+PE, solder termination





## WA22J4Z2

WA 22 male panel connector 3+PE, screw termination





# WA22J7Z1

WA 22 male panel connector 6+PE, solder termination





# WA22G1

Сар



# WA22G2

Сар