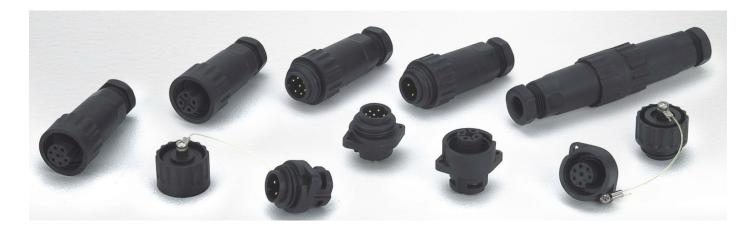

## WA22J4TE2

WA 22 male cable connector 3+PE, screw termination

#### **WA22J7TE1**

WA 22 male cable connector 6+PE, solder termination

## WA22K4Z2

WA 22 female panel connector 3+PE, screw termination

## WA22K7Z1

WA 22 female panel connector 6+PE, solder termination

## WA22K4ZE2

WA 22 female cable connector 3+PE, screw termination

## WA22K7ZE1

WA 22 female cable connector 6+PE, solder termination

## WA22J4Z2

WA 22 male panel connector 3+PE, screw termination

# WA22J7Z1

WA 22 male panel connector 6+PE, solder termination

# WA22G1

Сар

# WA22G2

Сар