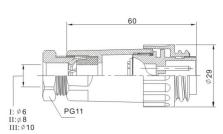

# **IP67 CIRCULAR THREADED CONNECTORS, PLASTIC**

| Specification         |                               |                                |
|-----------------------|-------------------------------|--------------------------------|
| Number of Contact     | 3+PE                          | 6+PE                           |
| Termination           | Screw                         | Solder                         |
| Wire size             | Max 2.5mm <sup>2</sup> /AWG14 | Max 0.75mm <sup>2</sup> /AWG18 |
| Rated voltage (V)     | 400V                          | 250V                           |
| Rated current (A)     | 16A                           | 10A                            |
| Shell material        | Nylon66, fire resistance: V-0 | Nylon66, fire resistance: V-0  |
| Contact material      | Brass with gold plating       | Brass with gold plating        |
| Cable outlet diameter | 6, 8, 10mm                    | 6, 8, 10mm                     |
| IP rating             | IP67                          | IP67                           |