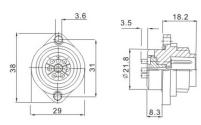

## WA22K4ZE2

WA 22 female cable connector 3+PE, screw termination

## WA22K7ZE1

WA 22 female cable connector 6+PE, solder termination