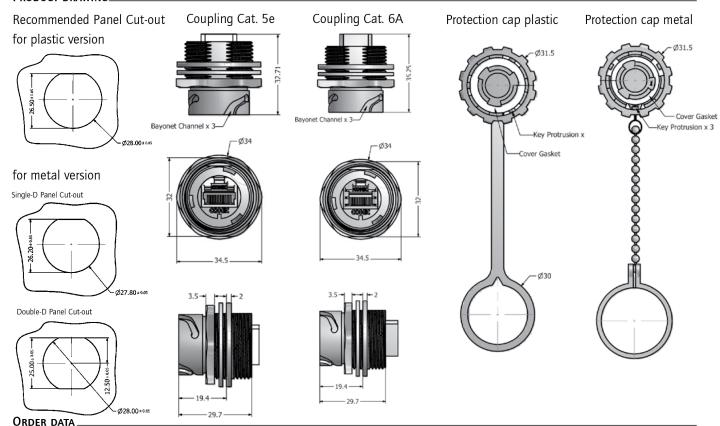

## DESCRIPTION\_

- For front- or rear panel mounting up to wall thickness of 3.2 mm
- Designs:
  - Black plastic or metallized,
  - Zinc die-cast nickel plated
- RJ45 Cat. 5e Inline coupling unshielded or shielded RJ45 Cat. 6A Inline coupling shielded
- Plastic housing: blue, green, yellow, red and white on request
- Available as a set with protection cap

## PRODUCT DRAWING

| Туре               | Material      | Surface       | RJ45 Cat.5e design         | Protection cap      | Part Number |
|--------------------|---------------|---------------|----------------------------|---------------------|-------------|
| Receptacle Cat. 5e | Plastic       | black         | Inline coupling shielded   |                     | 17-10009    |
| Receptacle Cat. 5e | Plastic       | black         | Inline coupling unshielded |                     | 17-10019    |
| Receptacle Cat. 5e | Plastic       | metallized    | Inline coupling shielded   |                     | 17-10012    |
| Receptacle Cat. 5e | Plastic       | black         | Inline coupling shielded   | with protection cap | 17-10000    |
| Receptacle Cat. 5e | Plastic       | black         | Inline coupling unshielded | with protection cap | 17-10020    |
| Receptacle Cat. 5e | Plastic       | metallized    | Inline coupling shielded   | with protection cap | 17-10011    |
| Receptacle Cat. 5e | Zinc die-cast | nickel plated | Inline coupling shielded   |                     | 17-101754   |
| Receptacle Cat. 5e | Zinc die-cast | nickel plated | Inline coupling unshielded |                     | 17-101764   |
| Receptacle Cat. 5e | Zinc die-cast | nickel plated | Inline coupling shielded   | with protection cap | 17-101814   |
| Receptacle Cat. 5e | Zinc die-cast | nickel plated | Inline coupling unshielded | with protection cap | 17-101824   |
| Receptacle Cat. 6A | Plastic       | black         | Inline coupling shielded   |                     | 17-150004   |
| Receptacle Cat. 6A | Plastic       | black         | Inline coupling shielded   | with protection cap | 17-150014   |
| Receptacle Cat. 6A | Plastic       | metallized    | Inline coupling shielded   |                     | 17-150124   |
| Receptacle Cat. 6A | Plastic       | metallized    | Inline coupling shielded   | with protection cap | 17-150134   |
| Receptacle Cat. 6A | Zinc die-cast | nickel plated | Inline coupling shielded   |                     | 17-150174   |
| Receptacle Cat. 6A | Zinc die-cast | nickel plated | Inline coupling shielded   | with protection cap | 17-150184   |