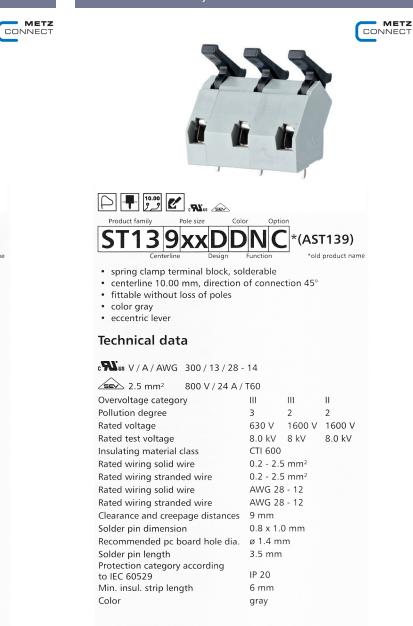

## SPRING CLAMP TERMINAL BLOCKS, SOLDERABLE, 10.00mm PITCH

#### Dimensional drawing

 P/N
 Complete the part number by adding the pole size.

 ST139XXDDNC
 02
 03
 04
 05
 06
 07
 08

 09
 10
 11
 12
 0
 0
 0
 0

- · spring clamp terminal block, solderable
- centerline 10.00 mm, direction of connection 90°
- fittable without loss of poles
- color black
- eccentric lever

### **Technical data**

**cNius** V / A / AWG 600 / 12 / 28 - 12

| 2.5 mm <sup>2</sup> 250 V / 10 A / T60 |                            |        |        |
|----------------------------------------|----------------------------|--------|--------|
| Overvoltage category                   | 111                        | 111    | 11     |
| Pollution degree                       | 3                          | 2      | 2      |
| Rated voltage                          | 630 V                      | 1600 V | 1600 V |
| Rated test voltage                     | 8.0 kV                     | 8 kV   | 8.0 kV |
| Insulating material class              | CTI 600                    |        |        |
| Rated wiring solid wire                | 0.08 - 2.5 mm <sup>2</sup> |        |        |
| Rated wiring stranded wire             | 0.08 - 2.5 mm <sup>2</sup> |        |        |
| Rated wiring solid wire                | AWG 28 - 12                |        |        |
| Rated wiring stranded wire             | AWG 28 - 12                |        |        |
| Clearance and creepage distances       | 9 mm                       |        |        |
| Solder pin dimension                   | 1.0 x 0.8 mm               |        |        |
| Recommended pc board hole dia.         | ø 1.4 mm                   |        |        |
| Solder pin length                      | 3.1 mm                     |        |        |
| Protection category according          | IP 20                      |        |        |
| to IEC 60529                           |                            |        |        |
| Min. insul. strip length               | 6 mm                       |        |        |
| Color                                  | black                      |        |        |