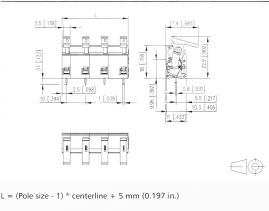

| AWG 28 - 12                |        |        |
| Clearance and creepage distances       | 9 mm                       |        |        |
| Solder pin dimension                   | 1.0 x 0.8 mm               |        |        |
| Recommended pc board hole dia.         | ø 1.4 mm                   |        |        |
| Solder pin length                      | 3.1 mm                     |        |        |
| Protection category according          | IP 20                      |        |        |
| to IEC 60529                           |                            |        |        |
| Min. insul. strip length               | 6 mm                       |        |        |
| Color                                  | black                      |        |        |

#### **Dimensional drawing**





www.mbs-components.com