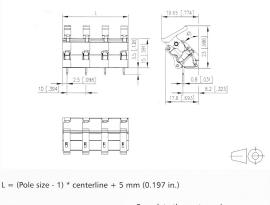

#### Dimensional drawing

 P/N
 Complete the part number by adding the pole size.

 ST139XXDDNC
 02
 03
 04
 05
 06
 07
 08

 09
 10
 11
 12
 0
 0
 0
 0

- · spring clamp terminal block, solderable
- centerline 10.00 mm, direction of connection 90°
- fittable without loss of poles
- color black
- eccentric lever

#### **Dimensional drawing**

www.mbs-components.com