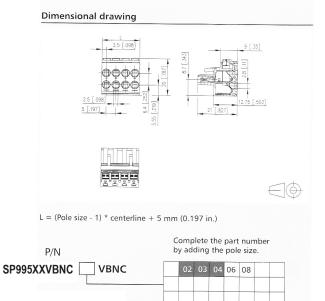

## SPRING CLAMP TERMINAL BLOCKS, PLUGGABLE, 5.00mm PITCH

- · spring clamp terminal block, pluggable
- $\bullet$  centerline 5.00 mm, direction of connection vertical  $0^\circ$
- fittable without loss of poles
- color black
- two connections per pole