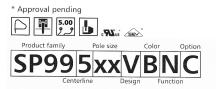

## SPRING CLAMP TERMINAL BLOCKS, PLUGGABLE, 5.00mm PITCH

- · spring clamp terminal block, pluggable
- $\bullet$  centerline 5.00 mm, direction of connection vertical  $0^\circ$
- fittable without loss of poles
- color black
- two connections per pole

## Technical data

c Nus V / A / AWG 250 / 10.5 / 24 - 14

10.5 A / 250 V / 4 kV / 3 / 0.2 - 2.5 mm<sup>2</sup> / IEC 61984 Overvoltage category III III II

Pollution degree 3 2 2 Rated voltage 250.0 V 630.0 V 630.0 V Rated test voltage

4.0 kV 4.0 kV 4 kV CTI 600 Insulating material class

Rated wiring solid wire 0.2 - 2.5 mm<sup>2</sup> Rated wiring stranded wire 0.2 - 2.5 mm<sup>2</sup> Rated wiring solid wire AWG 24 - 14 AWG 24 - 12 Rated wiring stranded wire

Clearance and creepage distances 3.2 mm Protection category according

IP 20 to IEC 60529 Min. insul. strip length 9 mm black

Color