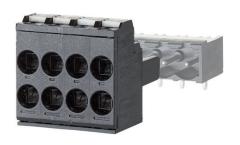

## SPRING CLAMP TERMINAL BLOCKS, PLUGGABLE, 5.00mm PITCH

- · spring clamp terminal block, pluggable
- $\bullet$  centerline 5.00 mm, direction of connection vertical  $0^\circ$
- fittable without loss of poles
- color black
- two connections per pole